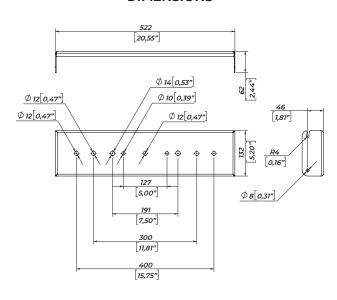

#### **DIMENSIONS**

### **SPECIFICATIONS**

| Functions              | ceiling adapter                               |
|------------------------|-----------------------------------------------|
| Dimensions (W x H x D) | 522 x 62 x 132 mm /<br>20,55" x 2,44" x 5,20" |
| Weight (Net/Shipping)  | 1,47 kg / 3,24 lbs                            |