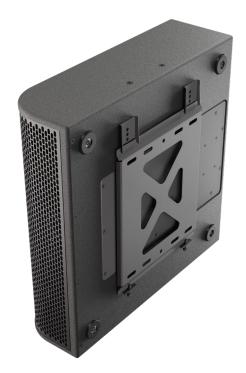

## Wall mounting bracket

The AIR-WB ultra-thin bracket was developed by the best engineers of the MAG Audio. The compact design of this wall bracket allows to put the subwoofer as close to the wall as possible, at a distance of only 12 mm. At the same time, it has not lost its strength and reliability due to the design of the structure.

The AIR-WB features a two-part design for fast and convenient installation. It has an individual construction with hooks on the slats for easy hanging on the wall plate. The mounting bolt on the bottom offers ultimate security for mounting is convenient for the consumer.