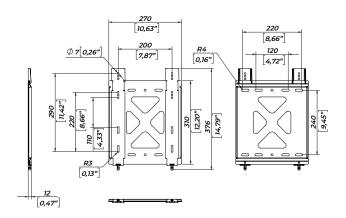

## **DIMENSIONS**

| Functions              | thin wall mounting bracket                          |
|------------------------|-----------------------------------------------------|
| Mounting patterns      | 50-200 x 110-290 mm /<br>1,97"-7,87" x 4,33"-11,42" |
| Wall mount patterns    | 220 x 240 mm / 8,66" x 9,45"                        |
| Dimensions (W x H x D) | 270 x 376 x 12 mm /<br>10,63" x 14,79" x 0,47"      |
| Weight (Net/Shipping)  | 1,74 kg / 3,84 lbs                                  |