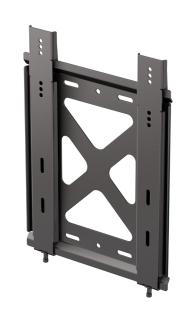

## Wall mounting bracket

The AIR-WB ultra-thin bracket was developed by the best engineers of the MAG Audio. The compact design of this wall bracket allows to put the subwoofer as close to the wall as possible, at a distance of only 12 mm. At the same time, it has not lost its strength and reliability due to the design of the structure.

The AIR-WB features a two-part design for fast and convenient installation. It has an individual construction with hooks on the slats for easy hanging on the wall plate. The mounting bolt on the bottom offers ultimate security for mounting is convenient for the consumer.