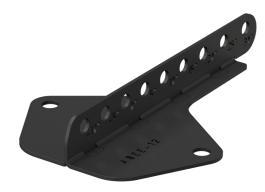

Flying adapter

DIMENSIONS

75 2,95"

266 [10,48"] **SPECIFICATIONS** 

| Functions     | Flying adapter                                |
|---------------|-----------------------------------------------|
| Compatibility | BEE 12                                        |
| Load limit    | 45 kg / 99,21 lbs                             |
| Dimensions    | 266 x 177 x 38 mm /<br>10,48" x 6,97" x 1,50" |
| Weight        | 0,64 kg / 1,41 lbs                            |
|               |                                               |