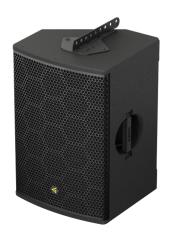

Flying adapter







DIMENSIONS



75 2,95"

266 [10,48"] **SPECIFICATIONS** 

| Functions     | Flying adapter                                |
|---------------|-----------------------------------------------|
| Compatibility | BEE 12                                        |
| Load limit    | 45 kg / 99,21 lbs                             |
| Dimensions    | 266 x 177 x 38 mm /<br>10,48" x 6,97" x 1,50" |
| Weight        | 0,64 kg / 1,41 lbs                            |
|               |                                               |

## SAFETY INSTRUCTIONS

1. Entrust mounting equipment to the experienced professionals follow-ing current safety instructions. Improperly installed equipment can result in property damage, personal injury and/or liability to the installing contractor. 2. Always use safety ca