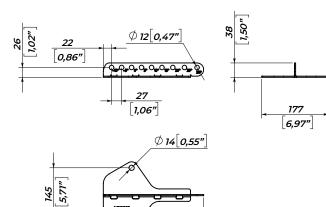

Flying adapter

DIMENSIONS

75 2,95"

266 [10,48"] **SPECIFICATIONS** 

| Functions     | Flying adapter                                |
|---------------|-----------------------------------------------|
| Compatibility | BEE 12                                        |
| Load limit    | 45 kg / 99,21 lbs                             |
| Dimensions    | 266 x 177 x 38 mm /<br>10,48" x 6,97" x 1,50" |
| Weight        | 0,64 kg / 1,41 lbs                            |
|               |                                               |