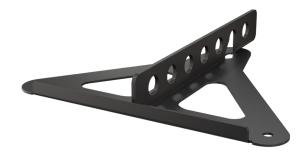

## DIMENSIONS

## **SPECIFICATIONS**

| Functions     | Flying adapter                                 |
|---------------|------------------------------------------------|
| Compatibility | NX-15, NX-15i, NX-15A, NX-15 IP                |
| Load limit    | 45 kg / 99,21 lbs                              |
| Dimensions    | 372 x 372 x 53 mm /<br>14,66" x 14,66" x 2,09" |
| Weight        | 1,79 kg / 3,95 lbs                             |