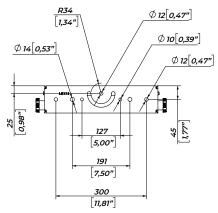

## **DIMENSIONS**

## **SPECIFICATIONS**

| Functions     | Vertical bracket                               |
|---------------|------------------------------------------------|
| Compatibility | NX-12, NX-12i, NX-12A, NX-12 IP                |
| Load limit    | 45 kg / 99,21 lbs                              |
| Tilt angle    | -25° to +90°                                   |
| Dimensions    | 376 x 478 x 90 mm /<br>14,80" x 18,82" x 3,54" |
| Weight        | 4,04 kg / 8,91 lbs                             |