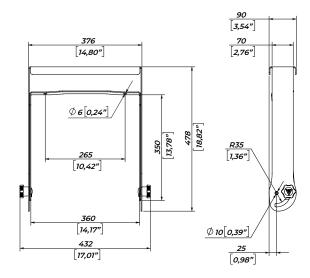

## **DIMENSIONS**

## **SPECIFICATIONS**

| Functions     | Vertical bracket                               |
|---------------|------------------------------------------------|
| Compatibility | NX-12, NX-12i, NX-12A, NX-12 IP                |
| Load limit    | 45 kg / 99,21 lbs                              |
| Tilt angle    | -25° to +90°                                   |
| Dimensions    | 376 x 478 x 90 mm /<br>14,80" x 18,82" x 3,54" |
| Weight        | 4,04 kg / 8,91 lbs                             |