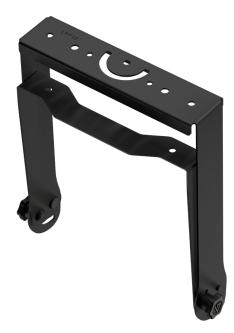

LNX12 is a Vertical Tilt bracket for NX-12, NX-12i, NX-12A, and NX-12 IP speakers.