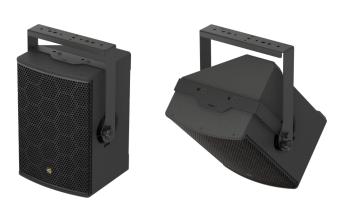

VBEE12 is a Vertical Rotation bracket for BEE 12 speaker.

## **SPECIFICATIONS**

| Functions     | Vertical bracket                                |
|---------------|-------------------------------------------------|
| Compatibility | BEE 12                                          |
| Load limit    | 45 kg / 99,21 lbs                               |
| Dimensions    | 454 x 425 x 104 mm /<br>17,87" x 16,73" x 4,08" |
| Weight        | 3,95 kg / 8,71 lbs                              |