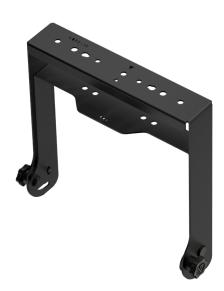

VBEE12 is a Vertical Rotation bracket for BEE 12 speaker.

## **SPECIFICATIONS**

| Functions     | Vertical bracket                                |
|---------------|-------------------------------------------------|
| Compatibility | BEE 12                                          |
| Load limit    | 45 kg / 99,21 lbs                               |
| Dimensions    | 454 x 425 x 104 mm /<br>17,87" x 16,73" x 4,08" |
| Weight        | 3,95 kg / 8,71 lbs                              |