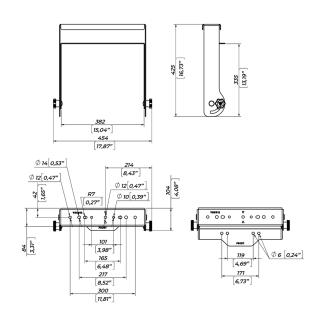

## **DIMENSIONS**

## **SPECIFICATIONS**

| Functions     | Vertical bracket                                |
|---------------|-------------------------------------------------|
| Compatibility | BEE 12                                          |
| Load limit    | 45 kg / 99,21 lbs                               |
| Dimensions    | 454 x 425 x 104 mm /<br>17,87" x 16,73" x 4,08" |
| Weight        | 3,95 kg / 8,71 lbs                              |