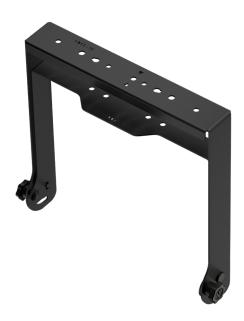

VBEE15 is a Vertical Rotation bracket for BEE 15 speaker.

## **SPECIFICATIONS**

| Functions     | Vertical bracket                                |
|---------------|-------------------------------------------------|
| Compatibility | BEE 15                                          |
| Load limit    | 45 kg / 99,21 lbs                               |
| Dimensions    | 524 x 455 x 104 mm /<br>20,63" x 19,09" x 4,08" |
| Weight        | 4,61 kg / 10,16 lbs                             |