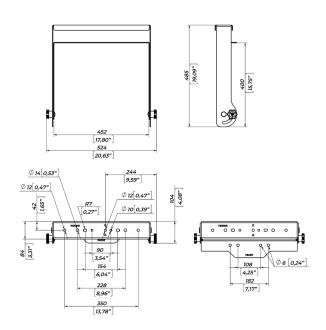

## **DIMENSIONS**

## **SPECIFICATIONS**

| Functions     | Vertical bracket                                |
|---------------|-------------------------------------------------|
| Compatibility | BEE 15                                          |
| Load limit    | 45 kg / 99,21 lbs                               |
| Dimensions    | 524 x 455 x 104 mm /<br>20,63" x 19,09" x 4,08" |
| Weight        | 4,61 kg / 10,16 lbs                             |