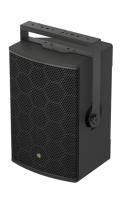

VBEE15 is a Vertical Rotation bracket for BEE 15 speaker.

## **SPECIFICATIONS**

| Functions     | Vertical bracket                                |
|---------------|-------------------------------------------------|
| Compatibility | BEE 15                                          |
| Load limit    | 45 kg / 99,21 lbs                               |
| Dimensions    | 524 x 455 x 104 mm /<br>20,63" x 19,09" x 4,08" |
| Weight        | 4,61 kg / 10,16 lbs                             |